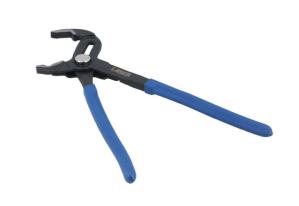

## Rapid Adjustment Water Pump Pliers 250mm

Medium water pump pliers, 250mm long, featuring a rapid adjust push-button mechanism with 16 set positions that adjusts from 0-50mm. The pliers are designed to hold pipes and fixings and apply torque, with serrated jaws shaped to grip round or flat stock making them ideal for a wide range of maintenance and plumbing jobs, and textured sand dipped handles for excellent grip and comfort.

## **Additional Information**

- · Length: 250mm.
- Range: 0 50mm.
- · Adjustable serrated jaws, with push button locking function for rapid adjustment and 16 positions.
- · Manufactured from high carbon steel, with sand dipped handles for improved grip.
- Additional sizes available, please see Part No. 8478 (180mm) and 8480 (300mm).