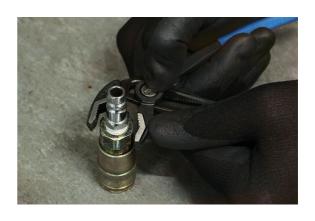

## Rapid Adjustment Water Pump Pliers 250mm

Medium water pump pliers, 250mm long, featuring a rapid adjust push-button mechanism with 16 set positions that adjusts from 0-50mm. The pliers are designed to hold pipes and fixings and apply torque, with serrated jaws shaped to grip round or flat stock making them ideal for a wide range of maintenance and plumbing jobs, and textured sand dipped handles for excellent grip and comfort.

## **Additional Information**

- · Length: 250mm.
- Range: 0 50mm.
- · Adjustable serrated jaws, with push button locking function for rapid adjustment and 16 positions.
- · Manufactured from high carbon steel, with sand dipped handles for improved grip.
- Additional sizes available, please see Part No. 8478 (180mm) and 8480 (300mm).