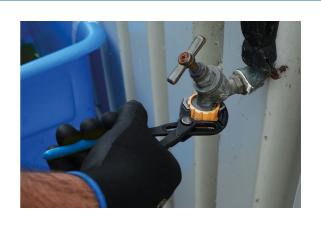

## Rapid Adjustment Water Pump Pliers 250mm

Medium water pump pliers, 250mm long, featuring a rapid adjust push-button mechanism with 16 set positions that adjusts from 0-50mm. The pliers are designed to hold pipes and fixings and apply torque, with serrated jaws shaped to grip round or flat stock making them ideal for a wide range of maintenance and plumbing jobs, and textured sand dipped handles for excellent grip and comfort.

## **Additional Information**

- · Length: 250mm.
- Range: 0 50mm.
- · Adjustable serrated jaws, with push button locking function for rapid adjustment and 16 positions.
- · Manufactured from high carbon steel, with sand dipped handles for improved grip.
- Additional sizes available, please see Part No. 8478 (180mm) and 8480 (300mm).