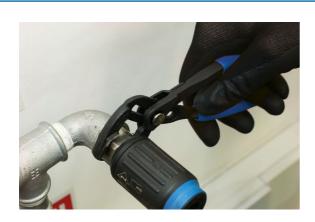

## Rapid Adjustment Water Pump Pliers 250mm

Medium water pump pliers, 250mm long, featuring a rapid adjust push-button mechanism with 16 set positions that adjusts from 0-50mm. The pliers are designed to hold pipes and fixings and apply torque, with serrated jaws shaped to grip round or flat stock making them ideal for a wide range of maintenance and plumbing jobs, and textured sand dipped handles for excellent grip and comfort.