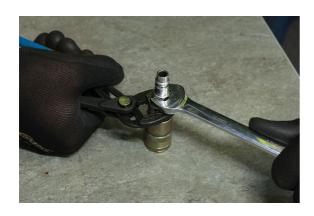

## Rapid Adjustment Water Pump Pliers 250mm

Medium water pump pliers, 250mm long, featuring a rapid adjust push-button mechanism with 16 set positions that adjusts from 0-50mm. The pliers are designed to hold pipes and fixings and apply torque, with serrated jaws shaped to grip round or flat stock making them ideal for a wide range of maintenance and plumbing jobs, and textured sand dipped handles for excellent grip and comfort.

## **Additional Information**

- · Length: 250mm.
- Range: 0 50mm.
- · Adjustable serrated jaws, with push button locking function for rapid adjustment and 16 positions.
- · Manufactured from high carbon steel, with sand dipped handles for improved grip.
- Additional sizes available, please see Part No. 8478 (180mm) and 8480 (300mm).