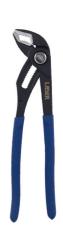

## Rapid Adjustment Water Pump Pliers 250mm

Medium water pump pliers, 250mm long, featuring a rapid adjust push-button mechanism with 16 set positions that adjusts from 0-50mm. The pliers are designed to hold pipes and fixings and apply torque, with serrated jaws shaped to grip round or flat stock making them ideal for a wide range of maintenance and plumbing jobs, and textured sand dipped handles for excellent grip and comfort.

## **Additional Information**

- · Length: 250mm.
- Range: 0 50mm.
- · Adjustable serrated jaws, with push button locking function for rapid adjustment and 16 positions.
- · Manufactured from high carbon steel, with sand dipped handles for improved grip.
- Additional sizes available, please see Part No. 8478 (180mm) and 8480 (300mm).